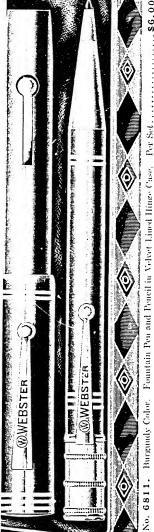

#### All Have 14 Kt. Gold Pens and Gold Plate Trimmings

No. 6815. Extra Large, Red Fountain Pen, 14 Kt. Size 8 Point, and Peneil Set. Gold Plate Trimmings, in beatherette case Per Set

816. Black Rubber Fountain Pen and Peneil Set. Gold Plate Mountings, in Leatherette Case. Per Set